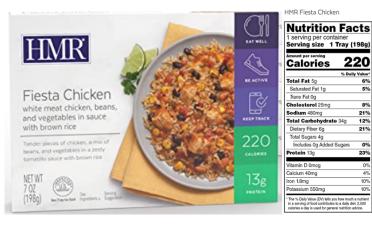

| Nutri<br>Serving Size 1<br>Servings Per C                                                  | cup (140                                         | g)           | cts                                           |
|--------------------------------------------------------------------------------------------|--------------------------------------------------|--------------|-----------------------------------------------|
| Amount Per Serving                                                                         |                                                  |              |                                               |
| Calories 240                                                                               | Cal                                              | ories from   | m Fat 35                                      |
|                                                                                            |                                                  | %            | Daily Value*                                  |
| Total Fat 4g                                                                               |                                                  |              | 6%                                            |
| Saturated Fat                                                                              | 0.5g                                             |              | 4%                                            |
| Trans Fat 0g                                                                               |                                                  |              |                                               |
| Cholesterol 0                                                                              | mg                                               |              | 0%                                            |
| Sodium 580m                                                                                | g                                                |              | 24%                                           |
| Total Carbohy                                                                              | vdrate 4                                         | 4g           | 15%                                           |
| Dietary Fiber                                                                              | 7g                                               | -            | 29%                                           |
| Sugars 2g                                                                                  | -                                                |              |                                               |
| Protein 8g                                                                                 |                                                  |              |                                               |
| Vitamin A 0%                                                                               | •                                                | Vitam        | in C 2%                                       |
| Calcium 2%                                                                                 | •                                                | Iron 1       | 0%                                            |
| *Percent Daily Value<br>diet. Your daily valu<br>depending on your                         | es may be h                                      | igher or lov |                                               |
| Total Fat<br>Saturated Fat<br>Cholesterol<br>Sodium<br>Total Carbohydrate<br>Dietary Fiber | Less than<br>Less than<br>Less than<br>Less than | 20g          | 80g<br>25g<br>300mg<br>2,400mg<br>375g<br>30g |