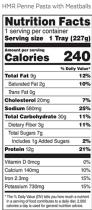

| Nutri<br>Serving Size 1<br>Servings Per C                                                  | cup (140                                         | g)           | cts                                           |
|--------------------------------------------------------------------------------------------|--------------------------------------------------|--------------|-----------------------------------------------|
| Amount Per Serving                                                                         |                                                  |              |                                               |
| Calories 240                                                                               | Cal                                              | ories from   | m Fat 35                                      |
|                                                                                            |                                                  | %            | Daily Value*                                  |
| Total Fat 4g                                                                               |                                                  |              | 6%                                            |
| Saturated Fat                                                                              | 0.5g                                             |              | 4%                                            |
| Trans Fat 0g                                                                               |                                                  |              |                                               |
| Cholesterol 0                                                                              | mg                                               |              | 0%                                            |
| Sodium 580m                                                                                | g                                                |              | 24%                                           |
| Total Carbohy                                                                              | vdrate 4                                         | 4g           | 15%                                           |
| Dietary Fiber                                                                              | 7g                                               | -            | 29%                                           |
| Sugars 2g                                                                                  | -                                                |              |                                               |
| Protein 8g                                                                                 |                                                  |              |                                               |
| Vitamin A 0%                                                                               | •                                                | Vitam        | in C 2%                                       |
| Calcium 2%                                                                                 | •                                                | Iron 1       | 0%                                            |
| *Percent Daily Value<br>diet. Your daily valu<br>depending on your                         | es may be h                                      | igher or lov |                                               |
| Total Fat<br>Saturated Fat<br>Cholesterol<br>Sodium<br>Total Carbohydrate<br>Dietary Fiber | Less than<br>Less than<br>Less than<br>Less than | 20g          | 80g<br>25g<br>300mg<br>2,400mg<br>375g<br>30g |