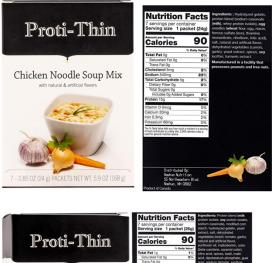

| 1 serving per container<br>Serving size 1 bowl ( | 1690    |
|--------------------------------------------------|---------|
| Serving Size T Down                              | 1009    |
| Amount per serving                               | 20      |
| Calories 2                                       | DU      |
|                                                  | y Value |
| Total Fat 1g                                     | 1%      |
| Saturated Fat Og                                 | 0%      |
| Trans Fat Og                                     |         |
| Cholesterol Omg                                  | 0%      |
| Sodium 880mg                                     | 38%     |
| Total Carbohydrate 54g                           | 20%     |
| Dietary Fiber 5g                                 | 18%     |
| Total Sugars 2g                                  |         |
| Incl. 2g Added Sugars                            | 4%      |
| Protein 9g                                       |         |
|                                                  |         |
| Vitamin D 1.6mcg                                 | 8%      |
| Calcium 30mg                                     | 2%      |
| Iron 1.3mg                                       | 8%      |
| Potassium 70mg                                   | 0%      |