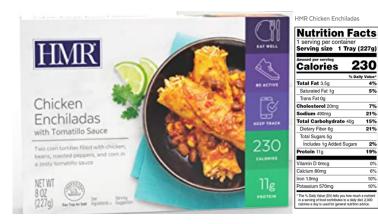

### Healthy2U Vendíng Entrée Samples

| Serving Size 1<br>Servings Per C                                                           | cup (140                                         | g)                                                     | cts                                                    |
|--------------------------------------------------------------------------------------------|--------------------------------------------------|--------------------------------------------------------|--------------------------------------------------------|
| Amount Per Serving                                                                         |                                                  |                                                        |                                                        |
| Calories 230                                                                               | Cal                                              | ories fror                                             | n Fat 40                                               |
|                                                                                            |                                                  | %                                                      | Daily Value*                                           |
| Total Fat 4.5g                                                                             |                                                  |                                                        | 7%                                                     |
| Saturated Fat                                                                              | 0.5a                                             |                                                        | 4%                                                     |
| Trans Fat 0g                                                                               |                                                  |                                                        |                                                        |
| Cholesterol 0                                                                              | ma                                               |                                                        | 0%                                                     |
| Sodium 520m                                                                                |                                                  |                                                        | 22%                                                    |
| Total Carbohy                                                                              | <i>.</i>                                         | 20                                                     | 14%                                                    |
| Dietary Fiber 8                                                                            |                                                  | -9                                                     | 30%                                                    |
| Sugars 5g                                                                                  | <i>'</i> 9                                       |                                                        | 0070                                                   |
| Protein 7g                                                                                 |                                                  |                                                        |                                                        |
| -                                                                                          |                                                  |                                                        |                                                        |
| Vitamin A 0%                                                                               | •                                                | Vitam                                                  | in C 8%                                                |
| Calcium 2%                                                                                 | •                                                | Iron 1                                                 | 0%                                                     |
| *Percent Daily Value<br>diet. Your daily value<br>depending on your                        | es may be h                                      | igher or low                                           |                                                        |
| Total Fat<br>Saturated Fat<br>Cholesterol<br>Sodium<br>Total Carbohydrate<br>Dietary Fiber | Less than<br>Less than<br>Less than<br>Less than | 2,000<br>65g<br>20g<br>300mg<br>2,400mg<br>300g<br>25g | 2,500<br>80g<br>25g<br>300mg<br>2,400mg<br>375g<br>30g |