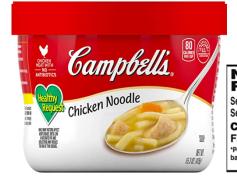

| Nutri<br>Serving Size 1<br>Servings Per C                                                  | cup (140                                         | g)           | cts                                           |
|--------------------------------------------------------------------------------------------|--------------------------------------------------|--------------|-----------------------------------------------|
| Amount Per Serving                                                                         |                                                  |              |                                               |
| Calories 240                                                                               | Cal                                              | ories from   | m Fat 35                                      |
|                                                                                            |                                                  | %            | Daily Value*                                  |
| Total Fat 4g                                                                               |                                                  |              | 6%                                            |
| Saturated Fat                                                                              | 0.5g                                             |              | 4%                                            |
| Trans Fat 0g                                                                               |                                                  |              |                                               |
| Cholesterol 0                                                                              | mg                                               |              | 0%                                            |
| Sodium 580m                                                                                | g                                                |              | 24%                                           |
| Total Carbohy                                                                              | vdrate 4                                         | 4g           | 15%                                           |
| Dietary Fiber                                                                              | 7g                                               | -            | 29%                                           |
| Sugars 2g                                                                                  | -                                                |              |                                               |
| Protein 8g                                                                                 |                                                  |              |                                               |
| Vitamin A 0%                                                                               | •                                                | Vitam        | in C 2%                                       |
| Calcium 2%                                                                                 | •                                                | Iron 1       | 0%                                            |
| *Percent Daily Value<br>diet. Your daily valu<br>depending on your                         | es may be h                                      | igher or lov |                                               |
| Total Fat<br>Saturated Fat<br>Cholesterol<br>Sodium<br>Total Carbohydrate<br>Dietary Fiber | Less than<br>Less than<br>Less than<br>Less than | 20g          | 80g<br>25g<br>300mg<br>2,400mg<br>375g<br>30g |