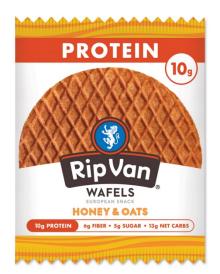

#### Nutrition

| Calories            | 120  |
|---------------------|------|
| Saturated Fat       | 3.5g |
| Trans Fat           | 0g   |
| Cholesterol         | 5mg  |
| Sodium              | 80mg |
| Total Carbohydrates | 19g  |
| Dietary Fiber       | бg   |
| Total Sugars        | 3g   |
| Protein             | 1g   |

HONEY & OATS

### Ingredients

Wheat Flour, Chicory Root Fiber, Palm Fruit Oil\*, Butter, Cane Sugar, Organic Honey, Vegetable Glycerin, Chickpea Flour, Eggs, Sea Salt, Sunflower Lecithin, Oat Fiber, Baking Soda, Vanilla Extract, Monkfruit Extract.

\*Sustainably sourced Contains Egg, Milk & Wheat

 $\sim$ 

| Nutrition           |       | Ingredients                                                                                                                                                             |  |
|---------------------|-------|-------------------------------------------------------------------------------------------------------------------------------------------------------------------------|--|
| Calories            | 130   | Chicory Root Fiber, Wh                                                                                                                                                  |  |
| Saturated Fat       | 4g    | Flour, Palm Fruit Oil*, Co<br>Sugar, Butter, Vegeta                                                                                                                     |  |
| Trans Fat           | Og    | Glycerin, Cocoa Powd<br>Whole Milk, Chickpea Flo<br>Eggs, Sea Salt, Chocol<br>Extract, Sunflower Lecithin, C<br>Fiber, Baking Soda, Vani<br>Extract, Monkfruit Extract. |  |
| Cholesterol         | 5mg   |                                                                                                                                                                         |  |
| Sodium              | 105mg |                                                                                                                                                                         |  |
| Total Carbohydrates | 18g   |                                                                                                                                                                         |  |
| Dietary Fiber       | бg    | *Sustainably sourced                                                                                                                                                    |  |
| Total Sugars        | 3g    | Contains Egg, Milk & Wheat                                                                                                                                              |  |
| Protein             | 1g    |                                                                                                                                                                         |  |