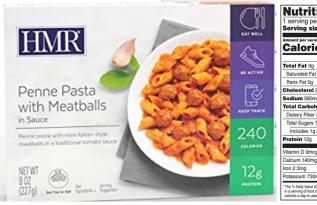

| Nutrition                      | Amount/serving    | %DV*       | Amount/serving       | %DV*  |
|--------------------------------|-------------------|------------|----------------------|-------|
| Facts                          | Total Fat 2g      | 3%         | Sodium 410mg         | 17%   |
| Serv. Size 1 cup (240mL)       | Sat. Fat 0.5g     | 3%         | Potassium 640mg      | 18%   |
| Servings about 2               | Trans Fat 0g      |            | Total Carb. 12g      | 4%    |
| Calories 80                    | Polyunsat. Fat    | 0.5g       | Fiber 0g             | 0%    |
| Fat Cal. 20                    | Monounsat. Fat    | t 0.5g     | Sugars 1g            |       |
| Percent Daily Values (DV) are  | Cholest. 20mg     | 7%         | Protein 3g           |       |
| based on a 2,000 calorie diet. | Vitamin A 10% • V | itamin C ( | 0% • Calcium 2% • Ir | on 4% |