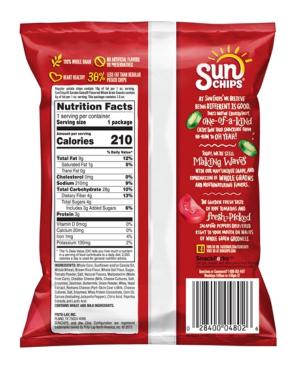

### Healthy2U Vendíng Entrée Samples

| Serving Size 1<br>Servings Per C                                                           | cup (140                                         | g)                                                     | cts                                                    |
|--------------------------------------------------------------------------------------------|--------------------------------------------------|--------------------------------------------------------|--------------------------------------------------------|
| Amount Per Serving                                                                         |                                                  |                                                        |                                                        |
| Calories 230                                                                               | Cal                                              | ories fror                                             | n Fat 40                                               |
|                                                                                            |                                                  | %                                                      | Daily Value*                                           |
| Total Fat 4.5g                                                                             |                                                  |                                                        | 7%                                                     |
| Saturated Fat                                                                              | 0.5a                                             |                                                        | 4%                                                     |
| Trans Fat 0g                                                                               |                                                  |                                                        |                                                        |
| Cholesterol 0                                                                              | ma                                               |                                                        | 0%                                                     |
| Sodium 520m                                                                                |                                                  |                                                        | 22%                                                    |
| Total Carbohy                                                                              | <i>.</i>                                         | 20                                                     | 14%                                                    |
| Dietary Fiber 8                                                                            |                                                  | -9                                                     | 30%                                                    |
| Sugars 5g                                                                                  | <i>'</i> 9                                       |                                                        | 0070                                                   |
| Protein 7g                                                                                 |                                                  |                                                        |                                                        |
| -                                                                                          |                                                  |                                                        |                                                        |
| Vitamin A 0%                                                                               | •                                                | Vitam                                                  | in C 8%                                                |
| Calcium 2%                                                                                 | •                                                | Iron 1                                                 | 0%                                                     |
| *Percent Daily Value<br>diet. Your daily value<br>depending on your                        | es may be h                                      | igher or low                                           |                                                        |
| Total Fat<br>Saturated Fat<br>Cholesterol<br>Sodium<br>Total Carbohydrate<br>Dietary Fiber | Less than<br>Less than<br>Less than<br>Less than | 2,000<br>65g<br>20g<br>300mg<br>2,400mg<br>300g<br>25g | 2,500<br>80g<br>25g<br>300mg<br>2,400mg<br>375g<br>30g |