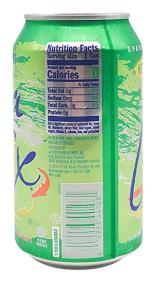

| Nutrition                      | Amount/serving    | %DV*       | Amount/serving       | %DV*  |
|--------------------------------|-------------------|------------|----------------------|-------|
| Facts                          | Total Fat 2g      | 3%         | Sodium 410mg         | 17%   |
| Serv. Size 1 cup (240mL)       | Sat. Fat 0.5g     | 3%         | Potassium 640mg      | 18%   |
| Servings about 2               | Trans Fat 0g      |            | Total Carb. 12g      | 4%    |
| Calories 80                    | Polyunsat. Fat    | 0.5g       | Fiber 0g             | 0%    |
| Fat Cal. 20                    | Monounsat. Fat    | t 0.5g     | Sugars 1g            |       |
| Percent Daily Values (DV) are  | Cholest. 20mg     | 7%         | Protein 3g           |       |
| based on a 2,000 calorie diet. | Vitamin A 10% • V | itamin C ( | 0% • Calcium 2% • Ir | on 4% |