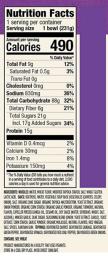

| 1 serving per container<br>Serving size 1 bowl ( | 1690    |
|--------------------------------------------------|---------|
| Serving Size T Down                              | 1009    |
| Amount per serving                               | 20      |
| Calories 2                                       | DU      |
|                                                  | y Value |
| Total Fat 1g                                     | 1%      |
| Saturated Fat Og                                 | 0%      |
| Trans Fat Og                                     |         |
| Cholesterol Omg                                  | 0%      |
| Sodium 880mg                                     | 38%     |
| Total Carbohydrate 54g                           | 20%     |
| Dietary Fiber 5g                                 | 18%     |
| Total Sugars 2g                                  |         |
| Incl. 2g Added Sugars                            | 4%      |
| Protein 9g                                       |         |
|                                                  |         |
| Vitamin D 1.6mcg                                 | 8%      |
| Calcium 30mg                                     | 2%      |
| Iron 1.3mg                                       | 8%      |
| Potassium 70mg                                   | 0%      |