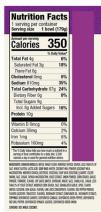

### Healthy2U Vendíng Entrée Samples

| Serving Size 1<br>Servings Per C                                                           | cup (140                                         | g)                                                     | cts                                                    |
|--------------------------------------------------------------------------------------------|--------------------------------------------------|--------------------------------------------------------|--------------------------------------------------------|
| Amount Per Serving                                                                         |                                                  |                                                        |                                                        |
| Calories 230                                                                               | Cal                                              | ories fror                                             | n Fat 40                                               |
|                                                                                            |                                                  | %                                                      | Daily Value*                                           |
| Total Fat 4.5g                                                                             |                                                  |                                                        | 7%                                                     |
| Saturated Fat                                                                              | 0.5a                                             |                                                        | 4%                                                     |
| Trans Fat 0g                                                                               |                                                  |                                                        |                                                        |
| Cholesterol 0                                                                              | ma                                               |                                                        | 0%                                                     |
| Sodium 520m                                                                                |                                                  |                                                        | 22%                                                    |
| Total Carbohy                                                                              | <i>.</i>                                         | 20                                                     | 14%                                                    |
| Dietary Fiber 8                                                                            |                                                  | -9                                                     | 30%                                                    |
| Sugars 5g                                                                                  | <i>'</i> 9                                       |                                                        | 0070                                                   |
| Protein 7g                                                                                 |                                                  |                                                        |                                                        |
| -                                                                                          |                                                  |                                                        |                                                        |
| Vitamin A 0%                                                                               | •                                                | Vitam                                                  | in C 8%                                                |
| Calcium 2%                                                                                 | •                                                | Iron 1                                                 | 0%                                                     |
| *Percent Daily Value<br>diet. Your daily value<br>depending on your                        | es may be h                                      | igher or low                                           |                                                        |
| Total Fat<br>Saturated Fat<br>Cholesterol<br>Sodium<br>Total Carbohydrate<br>Dietary Fiber | Less than<br>Less than<br>Less than<br>Less than | 2,000<br>65g<br>20g<br>300mg<br>2,400mg<br>300g<br>25g | 2,500<br>80g<br>25g<br>300mg<br>2,400mg<br>375g<br>30g |