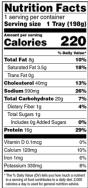

### Healthy2U Vendíng Entrée Samples

| Serving Size 1<br>Servings Per C                                                           | cup (140                                         | g)                                                     | cts                                                    |
|--------------------------------------------------------------------------------------------|--------------------------------------------------|--------------------------------------------------------|--------------------------------------------------------|
| Amount Per Serving                                                                         |                                                  |                                                        |                                                        |
| Calories 230                                                                               | Cal                                              | ories fror                                             | n Fat 40                                               |
|                                                                                            |                                                  | %                                                      | Daily Value*                                           |
| Total Fat 4.5g                                                                             |                                                  |                                                        | 7%                                                     |
| Saturated Fat                                                                              | 0.5a                                             |                                                        | 4%                                                     |
| Trans Fat 0g                                                                               |                                                  |                                                        |                                                        |
| Cholesterol 0                                                                              | ma                                               |                                                        | 0%                                                     |
| Sodium 520m                                                                                |                                                  |                                                        | 22%                                                    |
| Total Carbohy                                                                              | <i>.</i>                                         | 20                                                     | 14%                                                    |
| Dietary Fiber 8                                                                            |                                                  | -9                                                     | 30%                                                    |
| Sugars 5g                                                                                  | <i>'</i> 9                                       |                                                        | 0070                                                   |
| Protein 7g                                                                                 |                                                  |                                                        |                                                        |
| -                                                                                          |                                                  |                                                        |                                                        |
| Vitamin A 0%                                                                               | •                                                | Vitam                                                  | in C 8%                                                |
| Calcium 2%                                                                                 | •                                                | Iron 1                                                 | 0%                                                     |
| *Percent Daily Value<br>diet. Your daily value<br>depending on your                        | es may be h                                      | igher or low                                           |                                                        |
| Total Fat<br>Saturated Fat<br>Cholesterol<br>Sodium<br>Total Carbohydrate<br>Dietary Fiber | Less than<br>Less than<br>Less than<br>Less than | 2,000<br>65g<br>20g<br>300mg<br>2,400mg<br>300g<br>25g | 2,500<br>80g<br>25g<br>300mg<br>2,400mg<br>375g<br>30g |