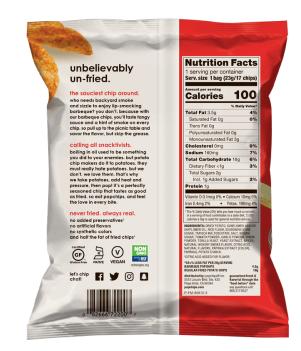

| Nutri<br>Serving Size 1<br>Servings Per C                                                  | cup (140                                         | g)           | cts                                           |
|--------------------------------------------------------------------------------------------|--------------------------------------------------|--------------|-----------------------------------------------|
| Amount Per Serving                                                                         |                                                  |              |                                               |
| Calories 240                                                                               | Cal                                              | ories from   | m Fat 35                                      |
|                                                                                            |                                                  | %            | Daily Value*                                  |
| Total Fat 4g                                                                               |                                                  |              | 6%                                            |
| Saturated Fat                                                                              | 0.5g                                             |              | 4%                                            |
| Trans Fat 0g                                                                               |                                                  |              |                                               |
| Cholesterol 0                                                                              | mg                                               |              | 0%                                            |
| Sodium 580m                                                                                | g                                                |              | 24%                                           |
| Total Carbohy                                                                              | vdrate 4                                         | 4g           | 15%                                           |
| Dietary Fiber                                                                              | 7g                                               | -            | 29%                                           |
| Sugars 2g                                                                                  | -                                                |              |                                               |
| Protein 8g                                                                                 |                                                  |              |                                               |
| Vitamin A 0%                                                                               | •                                                | Vitam        | in C 2%                                       |
| Calcium 2%                                                                                 | •                                                | Iron 1       | 0%                                            |
| *Percent Daily Value<br>diet. Your daily valu<br>depending on your                         | es may be h                                      | igher or lov |                                               |
| Total Fat<br>Saturated Fat<br>Cholesterol<br>Sodium<br>Total Carbohydrate<br>Dietary Fiber | Less than<br>Less than<br>Less than<br>Less than | 20g          | 80g<br>25g<br>300mg<br>2,400mg<br>375g<br>30g |