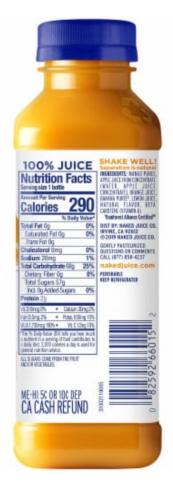

### Healthy2U Vendíng Entrée Samples

| Serving Size 1<br>Servings Per C                                                           | cup (140                                         | g)                                                     | cts                                                    |
|--------------------------------------------------------------------------------------------|--------------------------------------------------|--------------------------------------------------------|--------------------------------------------------------|
| Amount Per Serving                                                                         |                                                  |                                                        |                                                        |
| Calories 230                                                                               | Cal                                              | ories fror                                             | n Fat 40                                               |
|                                                                                            |                                                  | %                                                      | Daily Value*                                           |
| Total Fat 4.5g                                                                             |                                                  |                                                        | 7%                                                     |
| Saturated Fat                                                                              | 0.5a                                             |                                                        | 4%                                                     |
| Trans Fat 0g                                                                               |                                                  |                                                        |                                                        |
| Cholesterol 0                                                                              | ma                                               |                                                        | 0%                                                     |
| Sodium 520m                                                                                |                                                  |                                                        | 22%                                                    |
| Total Carbohy                                                                              | <i>.</i>                                         | 20                                                     | 14%                                                    |
| Dietary Fiber 8                                                                            |                                                  | -9                                                     | 30%                                                    |
| Sugars 5g                                                                                  | <i>'</i> 9                                       |                                                        | 0070                                                   |
| Protein 7g                                                                                 |                                                  |                                                        |                                                        |
| -                                                                                          |                                                  |                                                        |                                                        |
| Vitamin A 0%                                                                               | •                                                | Vitam                                                  | in C 8%                                                |
| Calcium 2%                                                                                 | •                                                | Iron 1                                                 | 0%                                                     |
| *Percent Daily Value<br>diet. Your daily value<br>depending on your                        | es may be h                                      | igher or low                                           |                                                        |
| Total Fat<br>Saturated Fat<br>Cholesterol<br>Sodium<br>Total Carbohydrate<br>Dietary Fiber | Less than<br>Less than<br>Less than<br>Less than | 2,000<br>65g<br>20g<br>300mg<br>2,400mg<br>300g<br>25g | 2,500<br>80g<br>25g<br>300mg<br>2,400mg<br>375g<br>30g |