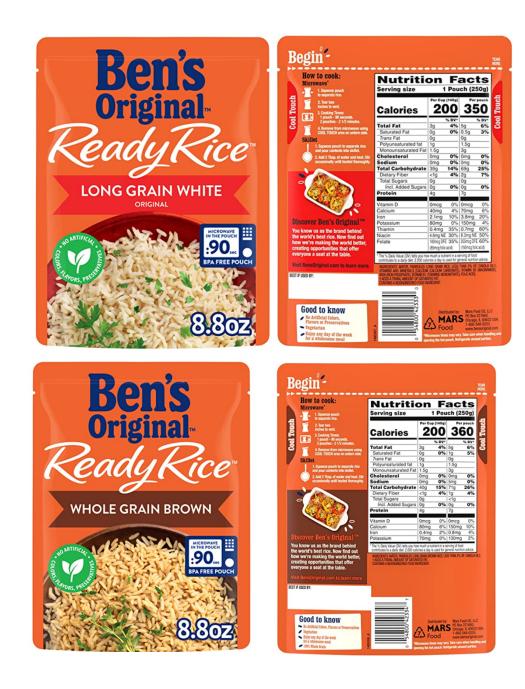

| Nutrition                      | Amount/serving    | %DV*       | Amount/serving       | %DV*  |
|--------------------------------|-------------------|------------|----------------------|-------|
| Facts                          | Total Fat 2g      | 3%         | Sodium 410mg         | 17%   |
| Serv. Size 1 cup (240mL)       | Sat. Fat 0.5g     | 3%         | Potassium 640mg      | 18%   |
| Servings about 2               | Trans Fat 0g      |            | Total Carb. 12g      | 4%    |
| Calories 80                    | Polyunsat. Fat    | 0.5g       | Fiber 0g             | 0%    |
| Fat Cal. 20                    | Monounsat. Fat    | t 0.5g     | Sugars 1g            |       |
| Percent Daily Values (DV) are  | Cholest. 20mg     | 7%         | Protein 3g           |       |
| based on a 2,000 calorie diet. | Vitamin A 10% • V | itamin C ( | 0% • Calcium 2% • Ir | on 4% |

8%

21%

12% 21%

0%

0% 0% 4% 10%

10%