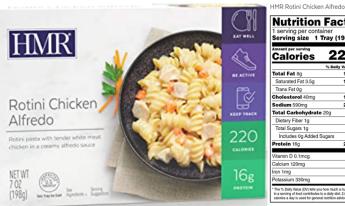

| 1 serving per container<br>Serving size 1 bowl ( | 1690    |
|--------------------------------------------------|---------|
| Serving Size T Down                              | 1009    |
| Amount per serving                               | 20      |
| Calories 2                                       | DU      |
|                                                  | y Value |
| Total Fat 1g                                     | 1%      |
| Saturated Fat Og                                 | 0%      |
| Trans Fat Og                                     |         |
| Cholesterol Omg                                  | 0%      |
| Sodium 880mg                                     | 38%     |
| Total Carbohydrate 54g                           | 20%     |
| Dietary Fiber 5g                                 | 18%     |
| Total Sugars 2g                                  |         |
| Incl. 2g Added Sugars                            | 4%      |
| Protein 9g                                       |         |
|                                                  |         |
| Vitamin D 1.6mcg                                 | 8%      |
| Calcium 30mg                                     | 2%      |
| Iron 1.3mg                                       | 8%      |
| Potassium 70mg                                   | 0%      |