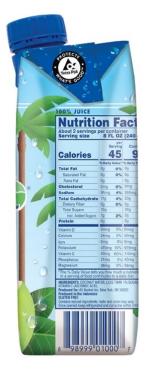

| Nutrition                      | Amount/serving    | %DV*       | Amount/serving       | %DV*  |
|--------------------------------|-------------------|------------|----------------------|-------|
| Facts                          | Total Fat 2g      | 3%         | Sodium 410mg         | 17%   |
| Serv. Size 1 cup (240mL)       | Sat. Fat 0.5g     | 3%         | Potassium 640mg      | 18%   |
| Servings about 2               | Trans Fat 0g      |            | Total Carb. 12g      | 4%    |
| Calories 80                    | Polyunsat. Fat    | 0.5g       | Fiber 0g             | 0%    |
| Fat Cal. 20                    | Monounsat. Fat    | t 0.5g     | Sugars 1g            |       |
| Percent Daily Values (DV) are  | Cholest. 20mg     | 7%         | Protein 3g           |       |
| based on a 2,000 calorie diet. | Vitamin A 10% • V | itamin C ( | 0% • Calcium 2% • Ir | on 4% |