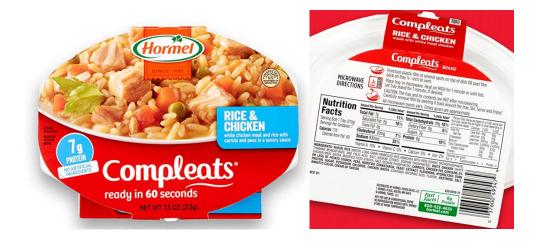

### Healthy2U Vendíng Entrée Samples

| Serving Size 1<br>Servings Per C                                                           | cup (140                                         | g)                                                     | cts                                                    |
|--------------------------------------------------------------------------------------------|--------------------------------------------------|--------------------------------------------------------|--------------------------------------------------------|
| Amount Per Serving                                                                         |                                                  |                                                        |                                                        |
| Calories 230                                                                               | Cal                                              | ories fror                                             | n Fat 40                                               |
|                                                                                            |                                                  | %                                                      | Daily Value*                                           |
| Total Fat 4.5g                                                                             |                                                  |                                                        | 7%                                                     |
| Saturated Fat                                                                              | 0.5a                                             |                                                        | 4%                                                     |
| Trans Fat 0g                                                                               |                                                  |                                                        |                                                        |
| Cholesterol 0                                                                              | ma                                               |                                                        | 0%                                                     |
| Sodium 520m                                                                                |                                                  |                                                        | 22%                                                    |
| Total Carbohy                                                                              | <i>.</i>                                         | 20                                                     | 14%                                                    |
| Dietary Fiber 8                                                                            |                                                  | -9                                                     | 30%                                                    |
| Sugars 5g                                                                                  | <i>'</i> 9                                       |                                                        | 0070                                                   |
| Protein 7g                                                                                 |                                                  |                                                        |                                                        |
| -                                                                                          |                                                  |                                                        |                                                        |
| Vitamin A 0%                                                                               | •                                                | Vitam                                                  | in C 8%                                                |
| Calcium 2%                                                                                 | •                                                | Iron 1                                                 | 0%                                                     |
| *Percent Daily Value<br>diet. Your daily value<br>depending on your                        | es may be h                                      | igher or low                                           |                                                        |
| Total Fat<br>Saturated Fat<br>Cholesterol<br>Sodium<br>Total Carbohydrate<br>Dietary Fiber | Less than<br>Less than<br>Less than<br>Less than | 2,000<br>65g<br>20g<br>300mg<br>2,400mg<br>300g<br>25g | 2,500<br>80g<br>25g<br>300mg<br>2,400mg<br>375g<br>30g |